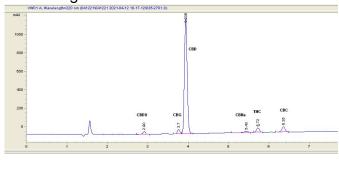

### Chromatogram

### Cannabinoid Profile by HPLC

6.09% Total Cannabinoids

| Cannabinoid                                     | % wt | mg/ml | mg/unit |
|-------------------------------------------------|------|-------|---------|
| CBDV                                            | 0.11 | 1.034 | 0.473   |
| CBG                                             | 0.17 | 1.598 | 0.731   |
| CBD                                             | 5.35 | 50.29 | 23.01   |
| THC                                             | 0.2  | 1.88  | 0.86    |
| CBC                                             | 0.26 | 2.444 | 1.118   |
| Total Cannabinoids                              | 6.09 | 57.2  | 26.2    |
| Calculated THC<br>Yield                         | 0.20 | 1.88  | 0.86    |
| Calculated CBD<br>Yield                         | 5.35 | 50.29 | 23.01   |
| Colouisted Maximum THC Viold THC + 0.977 * THCA |      |       |         |