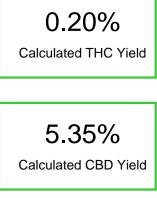

### Cannabinoid Profile by HPLC

6.09% Total Cannabinoids

| Cannabinoid                                     | % wt | mg/ml | mg/unit |
|-------------------------------------------------|------|-------|---------|
| CBDV                                            | 0.11 | 1.034 | 0.473   |
| CBG                                             | 0.17 | 1.598 | 0.731   |
| CBD                                             | 5.35 | 50.29 | 23.01   |
| THC                                             | 0.2  | 1.88  | 0.86    |
| CBC                                             | 0.26 | 2.444 | 1.118   |
| Total Cannabinoids                              | 6.09 | 57.2  | 26.2    |
| Calculated THC<br>Yield                         | 0.20 | 1.88  | 0.86    |
| Calculated CBD<br>Yield                         | 5.35 | 50.29 | 23.01   |
| Colouisted Maximum THC Viold THC + 0.977 * THCA |      |       |         |

Calculated Maximum THC Yield = THC + 0.877 \* THCA Calculated Maximum CBD Yield = CBD + 0.877 \* CBDA

Marin Analytics, LLC 250 Bel Marin Keys Blvd, Suite D4 Novato, CA 94949

415-936-6477 / sarabiancalana1@gmail.com