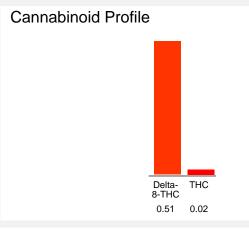

0.53%

**Total Cannabinoids** 

Marin Analytics, LLC 250 Bel Marin Keys Blvd, Suite D4 Novato, CA 94949

415-936-6477 / sarabiancalana1@gmail.com

Sara Bianacalana
Chief Scientist

% wt

0.51

0.02

Cannabinoid

Delta-8-THC

**Total Cannabinoids** 

THC