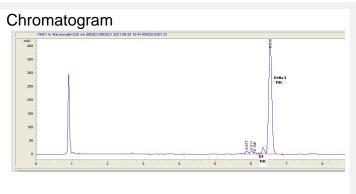

#### Cannabinoid Profile by HPLC

0.02%

Calculated THC Yield

0.00%

Calculated CBD Yield

| Calculated THC Yield                       | 0.02   |
|--------------------------------------------|--------|
| Calculated CBD Yield                       | 0.00   |
| Calculated Maximum THC Yield = THC + 0.877 | * THCA |
| Calculated Maximum CBD Yield = CBD + 0.877 | * CBDA |